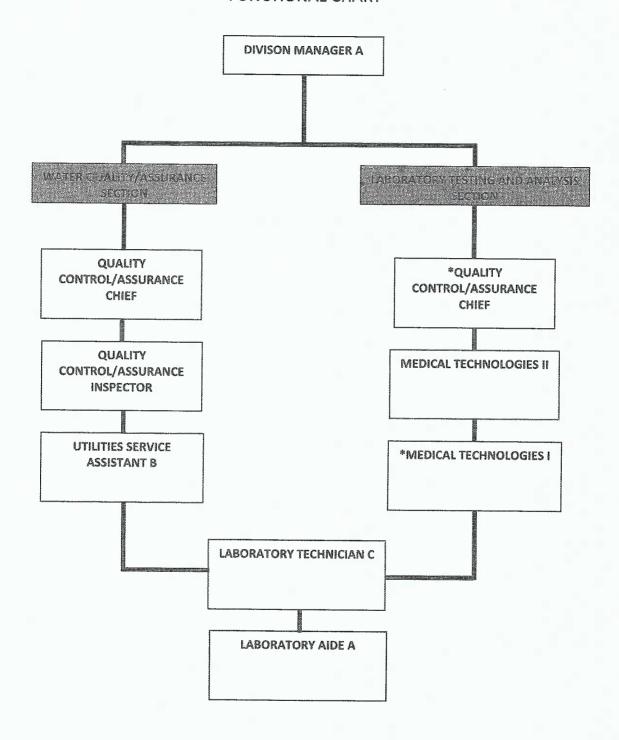

# OFFICE OF THE BOARD OF DIRECTORS FUNCTIONAL CHART

<sup>\*</sup> Proposed (Permanent)