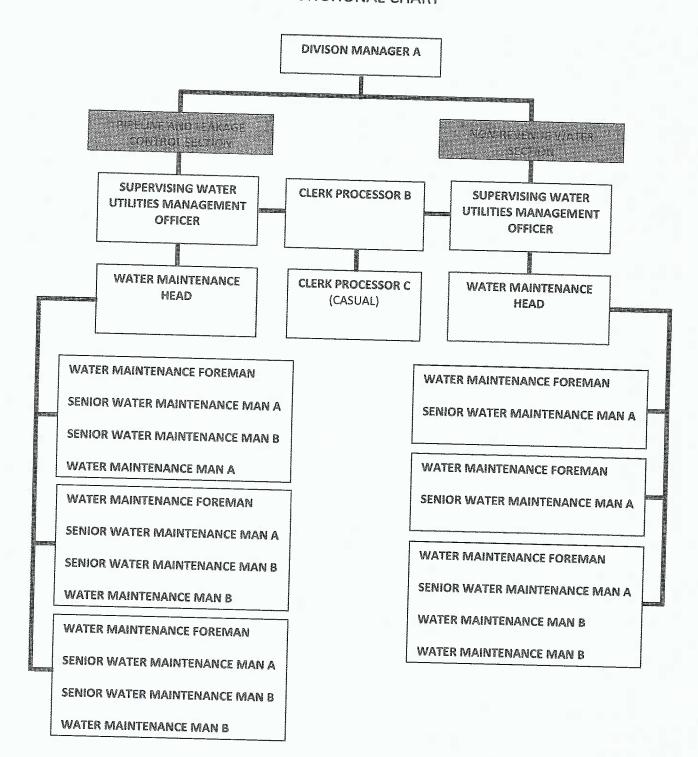

## WATER DISTRIBUTION AND RESTORATION DIVISION **FUNCTIONAL CHART**

#### \* Proposed (Permanent) Output

- 1. Water Balance

- Water Supply Portfolio
   Water Maintenance Plan
   Maintenance Excellence Programs