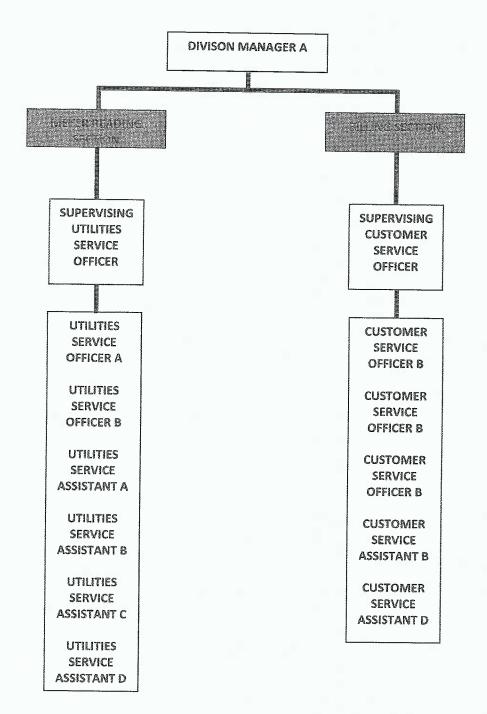

## CUSTOMER ACCOUNTS DIVISION FUNCTIONAL CHART

- \* Proposed (Permanent)
- 1. Customer Account Balances
- 2. Collection of Past due accounts
- 3. Other Changes in Service
- 4. Post Billing Activities

## CUSTOMER SERVICE DIVISION FUNCTIONAL CHART

- \* Proposed (Permanent)
- 1. Customer Account Balances
- 2. Collection of Past due accounts
- 3. Other Changes in Service
- 4. Post Billing Activities