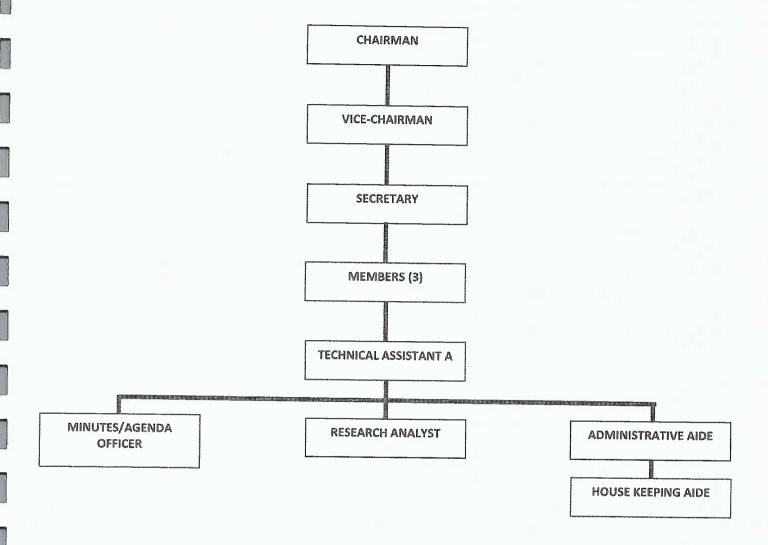

673 hectares of Watershed Area.
- 9. The District has adopted District Metering Area program in detecting underground leakages to reduce non-revenue water.
- 10. The District has expanded the scope of ISO 9001-2015 surveillance audit and re-certification for Quality Management System (QMS). It now includes Provision of Services on Water Resources Development, Water Supply & Distribution.
- 11. The District has maintained Level II PRIME-HRM Accreditation granted by the Civil Service Commission
- 12 The District has implemented compliance with Health Protocols as required by the Departrment of Health.

Prepared By:

Approved by:

EMMA A. CUYO

Assistan General Manager
Administration and Finance

VIRGILIO B. LUANSING I General Manager





# OFFICE OF THE BOARD OF DIRECTORS FUNCTIONAL CHART



<sup>\*</sup> Proposed (Permanent)



# METROPOLITAN NAGA WATER DISTRICT ORGANIZATIONAL CHART





#### HUMAN RESOURCE DIVISION FUNCTIONAL CHART





## **ACCOUNTING DIVISION FUNCTIONAL CHART**



- Outputs of this Division
- 1. Financial Management Plan
- Corporate Budget Plan
- 3. Annual Procurement Plan
- Capital Improvement Program
  - Investment Plan
  - Enterprise Resource Plan
- 5. Monitoring and Evaluation of Corporate Budget Plan Implementation



## CUSTOMER ACCOUNTS DIVISION FUNCTIONAL CHART



- \* Proposed (Permanent)
- 1. Customer Account Balances
- 2. Collection of Past due accounts
- 3. Other Changes in Service
- 4. Post Billing Activities



## CUSTOMER SERVICE DIVISION FUNCTIONAL CHART



- \* Proposed (Permanent)
- 1. Customer Account Balances
- 2. Collection of Past d