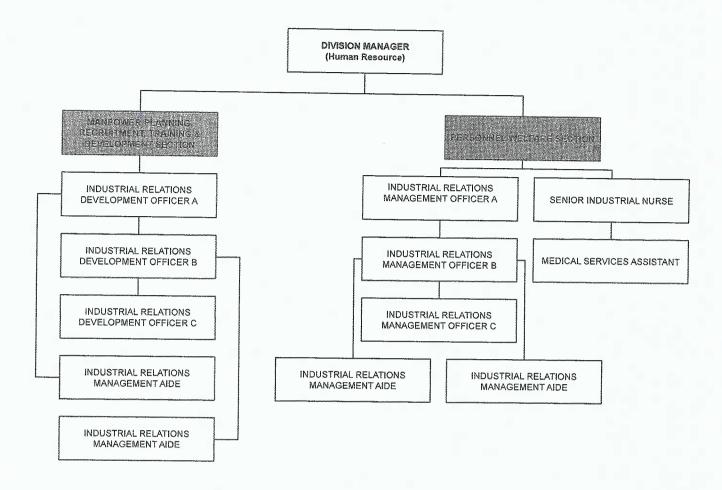

water.
- 10. The District has expanded the scope of ISO 9001-2015 surveillance audit and re-certification for Quality Management System (QMS). It now includes Provision of Services on Water Resources Development, Water Supply & Distribution.
- 11. The District has maintained Level II PRIME-HRM Accreditation granted by the Civil Service Commission
- 12 The District has implemented compliance with Health Protocols as required by the Departrment of Health.

Prepared By:

Approved by:

EMMA A. CUYO

Assistan General Manager
Administration and Finance

VIRGILIO B. LUANSING I General Manager





# OFFICE OF THE BOARD OF DIRECTORS FUNCTIONAL CHART



<sup>\*</sup> Proposed (Permanent)



# METROPOLITAN NAGA WATER DISTRICT ORGANIZATIONAL CHART





#### HUMAN RESOURCE DIVISION FUNCTIONAL CHART





## **ACCOUNTING DIVISION FUNCTIONAL CHART**



- Outputs of this Division
- 1. Financial Management Plan
- Corporate Budget Plan
- 3. Annual Procurement Plan
- Capital Improvement Program
  - Investment Plan
  - Enterprise Resource Plan
- 5. Monitoring and Evaluation of Corporate Budget Plan Implementation



## CUSTOMER ACCOUNTS DIVISION FUNCTIONAL CHART



- \* Proposed (Permanent)
- 1. Customer Account Balances
- 2. Collection of Past due accounts
- 3. Other Changes in Service
- 4. Post Billing Activities



## CUSTOMER SERVICE DIVISION FUNCTIONAL CHART



- \* Proposed (Permanent)
- 1. Customer Account Balances
- 2. Collection of Past due accounts
- 3. Other Changes in Service
- 4. Post Billing Activities



# ENVIRONMENT AND WATER RESOURCES DIVISION FUNCTIONAL CHART



<sup>\*</su