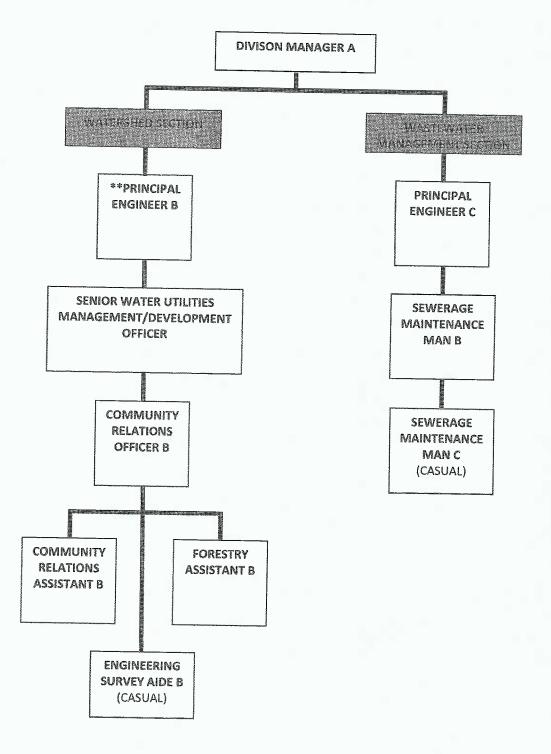

# ENVIRONMENT AND WATER RESOURCES DIVISION FUNCTIONAL CHART

<sup>\*</sup> Proposed (Permanent)

<sup>\*\*</sup> Downgrade Watershed Management Chief