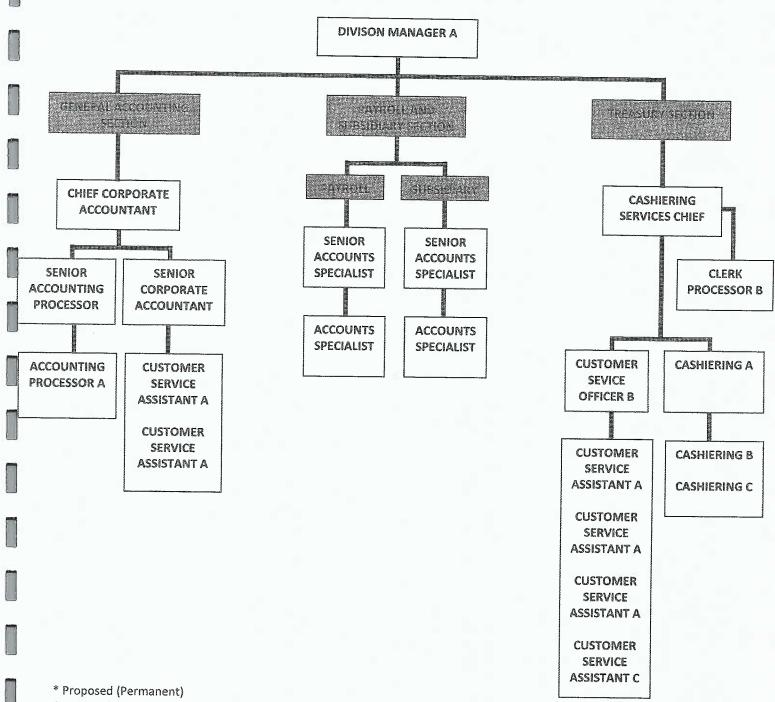

## **ACCOUNTING DIVISION FUNCTIONAL CHART**

- Outputs of this Division
- 1. Financial Management Plan
- Corporate Budget Plan
- 3. Annual Procurement Plan
- Capital Improvement Program
  - Investment Plan
  - Enterprise Resource Plan
- 5. Monitoring and Evaluation of Corporate Budget Plan Implementation