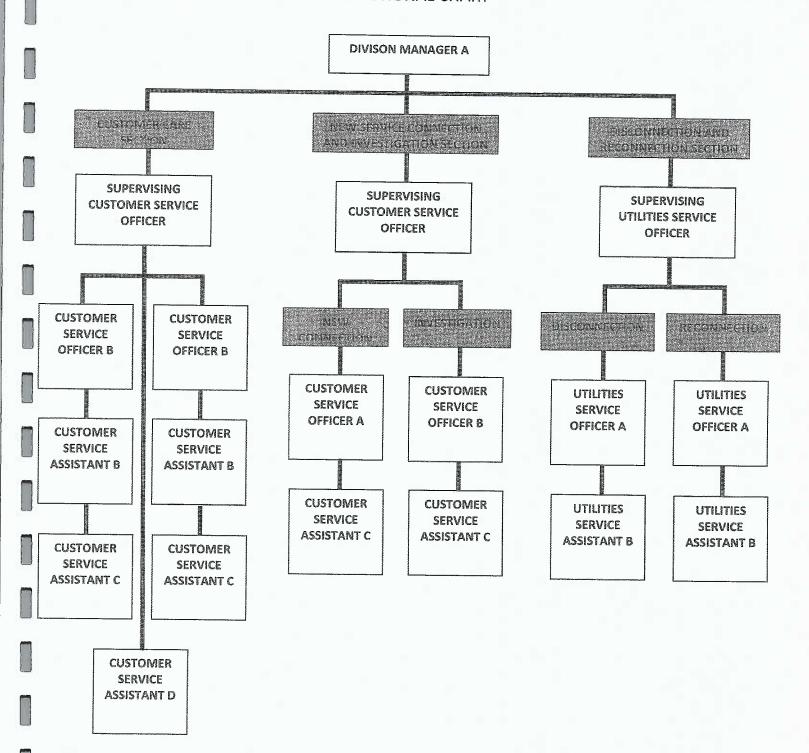

## CUSTOMER ACCOUNTS DIVISION FUNCTIONAL CHART

- \* Proposed (Permanent)
- 1. Customer Account Balances
- 2. Collection of Past due accounts
- 3. Other Changes in Service
- 4. Post Billing Activities

## CUSTOMER SERVICE DIVISION FUNCTIONAL CHART

- \* Proposed (Permanent)
- 1. Customer Account Balances
- 2. Collection of Past due accounts
- 3. Other Changes in Service
- 4. Post Billing Activities