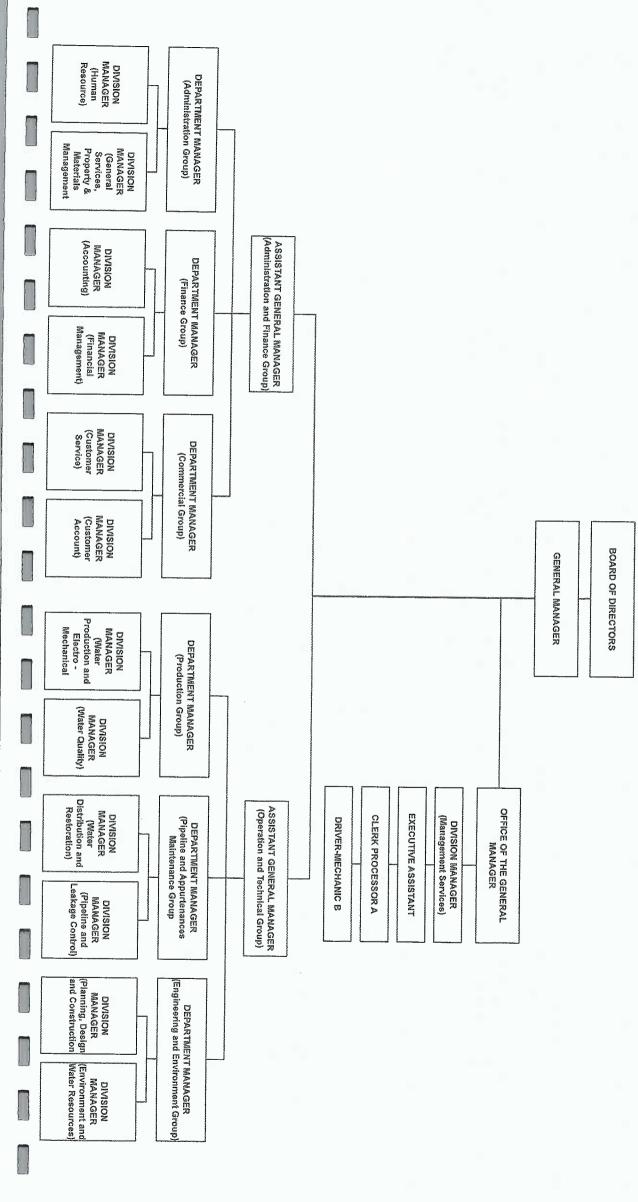

etecting underground leakages to reduce non-revenue water.
- 10. The District has expanded the scope of ISO 9001-2015 surveillance audit and re-certification for Quality Management System (QMS). It now includes Provision of Services on Water Resources Development, Water Supply & Distribution.
- 11. The District has maintained Level II PRIME-HRM Accreditation granted by the Civil Service Commission
- 12 The District has implemented compliance with Health Protocols as required by the Departrment of Health.

Prepared By:

Approved by:

EMMA A. CUYO

Assistan General Manager
Administration and Finance

VIRGILIO B. LUANSING I General Manager





# OFFICE OF THE BOARD OF DIRECTORS FUNCTIONAL CHART



<sup>\*</sup> Proposed (Permanent)



# METROPOLITAN NAGA WATER DISTRICT ORGANIZATIONAL CHART





#### HUMAN RESOURCE DIVISION FUNCTIONAL CHART





## **ACCOUNTING DIVISION FUNCTIONAL CHART**



- Outputs of this Division
- 1. Financial Management Plan
- Corporate Budget Plan
- 3. Annual Procurement Plan
- Capital Improvement Program
  - Investment Plan
  - Enterprise Resource Plan
- 5. Monitoring and Evaluation of Corporate Budget Plan Implementation



## CUSTOMER ACCOUNTS DIVISION FUNCTIONAL CHART



- \* Proposed (Permanent)
- 1. Customer Account Balances
- 2. Collection of Past due accounts
- 3. Other Changes in Service
- 4. Post Billing Activities



## CUSTOMER SERVICE DIVISION FUNCTIONAL CHART



- \* Proposed (Permanent)
- 1. Customer Account Balances
- 2. Collection of Past due accounts
- 3. Other Changes in Service
- 4. Post Billing Activities



# ENVIRONMENT AND WATER