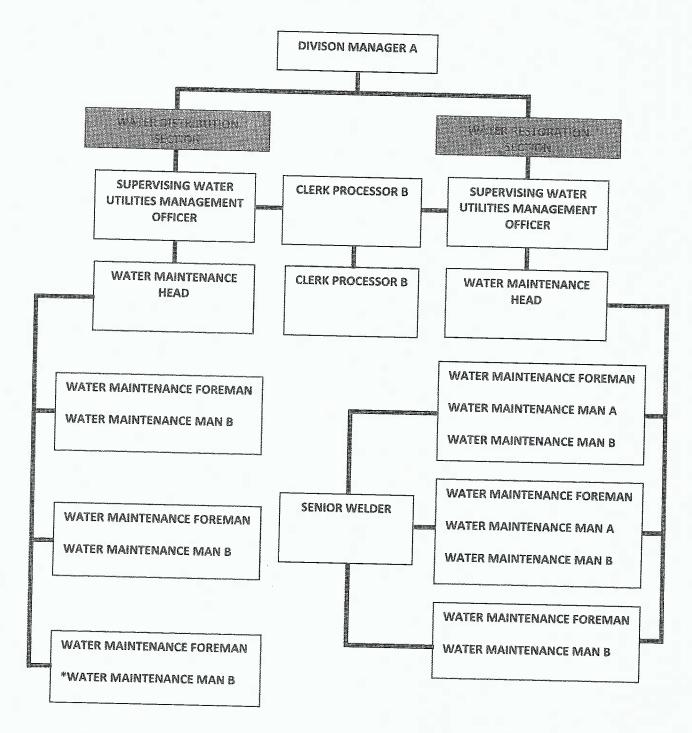

# WATER PRODUCTION AND ELECTRO-MECHANICAL DIVISION FUNCTIONAL CHART

- 1. Water Quality Management Plan
- 2. Water Quality Reports
- 3. Water Treatment Program

<sup>\*</sup> Proposed (Permanent) Output