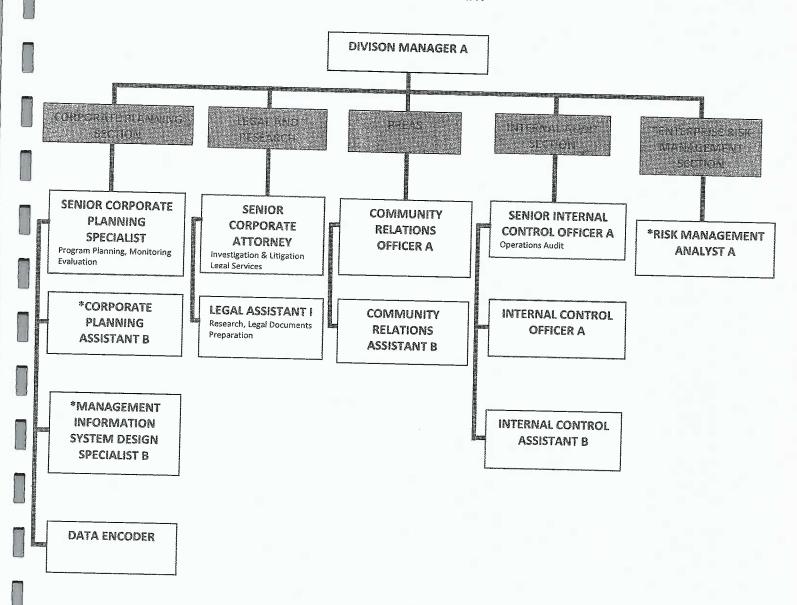

# PLANNING, DESIGN AND CONSTRUCTION DIVISION FUNCTIONAL CHART

<sup>\*</sup> Proposed (Permanent)

<sup>\*\*</sup>Upgrade to Principal Engineer B